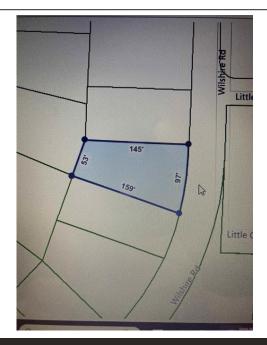

## Block 2 Lot 160, Wilshire Rd Fairfield Bay, AR 72088

MLS #: 25018749
Land | Lot: 11,326 ft<sup>2</sup>

» More Info: Block2Lot160WilshireRdFairfieldBay.lsForSale.com

Landry Greers Ferry Lake Realty LLC. 112 Dave Creek Parkway Fairfield Bay, AR 72088 (501) 884-4663

## Remarks

Welcome to your own slice of paradise in beautiful Fairfield Bay, Arkansas! This spacious vacant triangle shaped lot offers the perfect opportunity to build your dream home in one of the most desirable locations in the state, with access to a wealth of amenities. Just minutes away from stunning Greers Ferry Lake. Whether you're an avid fisherman, boater, or simply enjoy relaxing by the water, this location has something for everyone. But that's not all Fairfield Bay also offers a wide range of amenities to its residents, including 3 swimming pools, 2 18-hole golf courses, hiking and biking trails, ATV/UTV trails, pickleball and tennis courts, and a full-service marina. Whether you're looking for outdoor adventure, a friendly game of tennis, or a relaxing day by the pool, Fairfield Bay has you covered. The lot itself is generously sized and offers plenty of room for your custom-built home, as well as any additional amenities you desire. With easy access to utilities and services, including water, sewer, and electricity, you'll have everything you need to make your dream a reality. Buyer to pay all closing costs and title insurance.