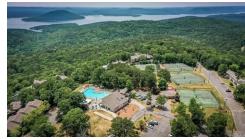

## Remarks

Welcome to your own slice of paradise in beautiful Fairfield Bay, Arkansas! This spacious vacant triangle shaped lot offers the perfect opportunity to build your dream home in one of the most desirable locations in the state, with access to a wealth of amenities. Just minutes away from stunning Greers Ferry Lake. Whether you're an avid fisherman, boater, or simply enjoy relaxing by the water, this location has something for everyone. But that's not all Fairfield Bay also offers a wide range of amenities to its residents, including 3 swimming pools, 2 18-hole golf courses, hiking and biking trails, ATV/UTV trails, pickleball and tennis courts, and a full-service marina. Whether you're looking for outdoor adventure, a friendly game of tennis, or a relaxing day by the pool, Fairfield Bay has you covered. The lot itself is generously sized and offers plenty of room for your custom-built home, as well as any additional amenities you desire. With easy access to utilities and services, including water, sewer, and electricity, you'll have everything you need to make your dream a reality. Buyer to pay all closing costs and title insurance.