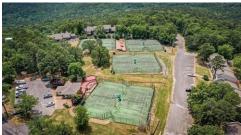

## Remarks

Welcome to your own slice of paradise in beautiful Fairfield Bay, Arkansas! This spacious vacant triangle shaped lot offers the perfect opportunity to build your dream home in one of the most desirable locations in the state, with access to a wealth of amenities. Just minutes away from stunning Greers Ferry Lake. Whether you're an avid fisherman, boater, or simply enjoy relaxing by the water, this location has something for everyone. But that's not all Fairfield Bay also offers a wide range of amenities to its residents, including 3 swimming pools, 2 18-hole golf courses, hiking and biking trails, ATV/UTV trails, pickleball and tennis courts, and a full-service marina. Whether you're looking for outdoor adventure, a friendly game of tennis, or a relaxing day by the pool, Fairfield Bay has you covered. The lot itself is generously sized and offers plenty of room for your custom-built home, as well as any additional amenities you desire. With easy access to utilities and services, including water, sewer, and electricity, you'll have everything you need to make your dream a reality. Buyer to pay all closing costs and title insurance.